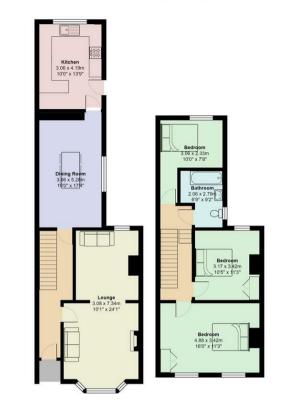

## Pentrebane Street, Grangetown

Total Area: 118.5 m<sup>2</sup> ... 1276 ft<sup>2</sup> All measurements are approximate and for display purposes only