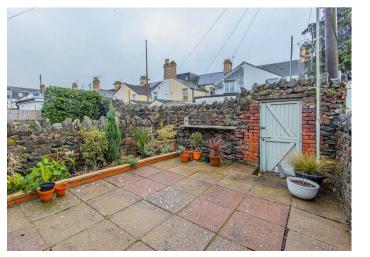

## Pentrebane Street, Grangetown

Total Area: 118.5 m<sup>2</sup> ... 1276 ft<sup>2</sup> All measurements are approximate and for display purposes only