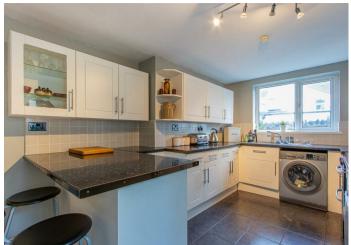

## Pentrebane Street, Grangetown

Total Area: 118.5 m<sup>2</sup> ... 1276 ft<sup>2</sup> All measurements are approximate and for display purposes only