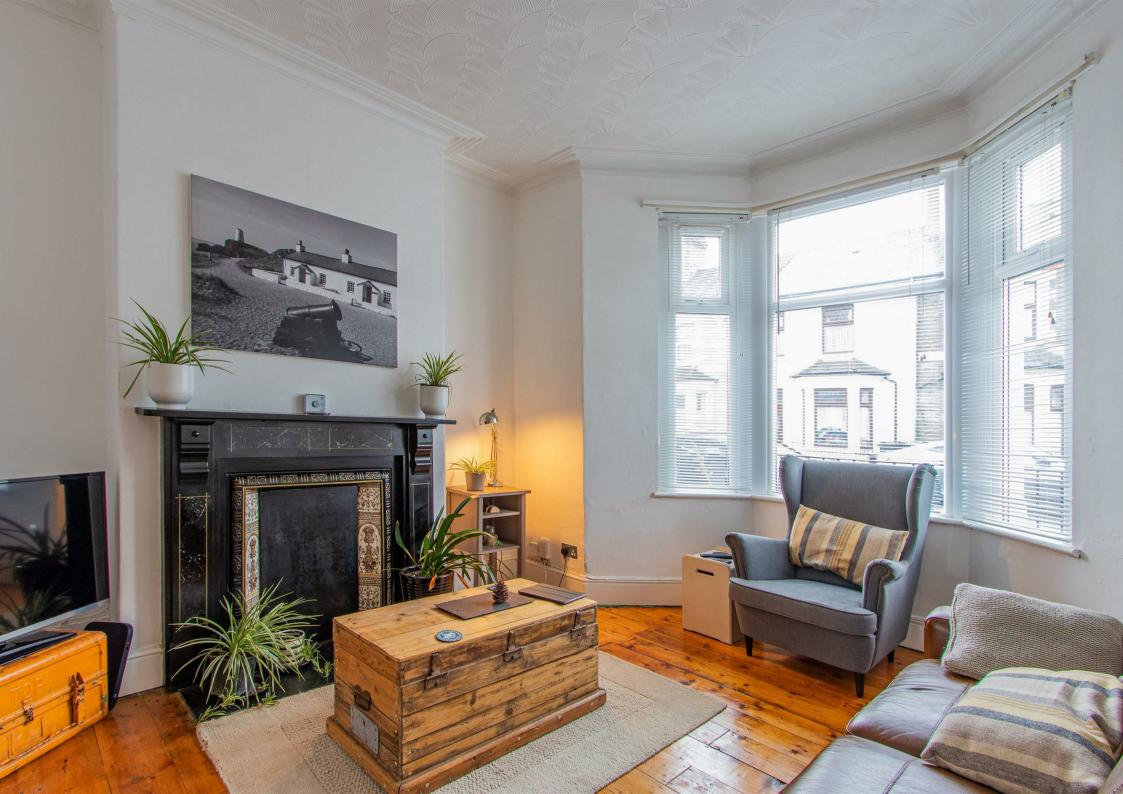

## Pentrebane Street, Grangetown

Total Area: 118.5 m<sup>2</sup> ... 1276 ft<sup>2</sup> All measurements are approximate and for display purposes only